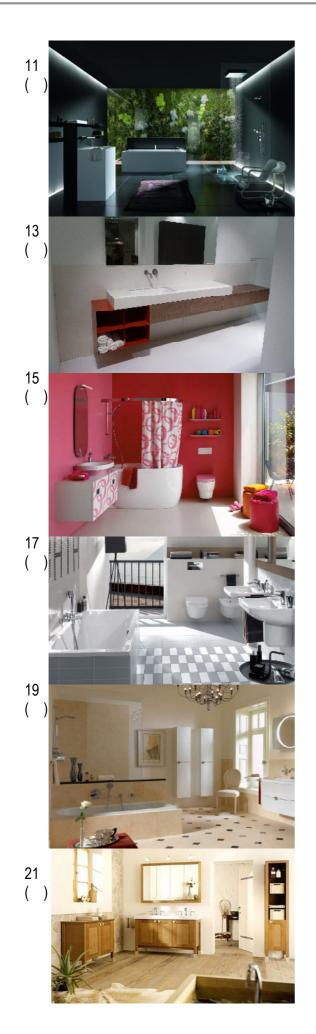

|  |  |  |  |  |  |
| <ul><li>a) all m</li><li>b) alcore</li><li>c) in ca</li><li>d) doore</li><li>e) wind</li><li>f) Posi</li></ul> | <ul> <li>1 = The added plans should show:</li> <li>a) all measurements including height of the room measured from finished floor, floor construction height,</li> <li>b) alcoves, pillars, lintels,</li> <li>c) in case of pitched roof areas and roof angles and sill heights</li> <li>d) door width, height and hinge side,</li> <li>e) windows width, height, hight of breast and hinge side,</li> <li>f) Position of service pipes and drains for water and heating (measured)</li> <li>g) North pointer</li> </ul> |                                                                                           |  |  |  |  |  |  |  |

### **Bathroom IMPRESSIONS** B.







12





22 (

# How do you like the floor tiles and wall design?









30



#### (please note: 1 = most ... 6 = least)

24

26 ( )

27 ( )

29 ( )











31 ( )

34





-7-

41

40



# D. Interior style

| Which form do you prefer, when you think of a wash basin? |                                                 |  |  |  |  |  |  |
|-----------------------------------------------------------|-------------------------------------------------|--|--|--|--|--|--|
|                                                           | round, soft, fluent                             |  |  |  |  |  |  |
|                                                           | strong angular, geometric                       |  |  |  |  |  |  |
|                                                           | angular