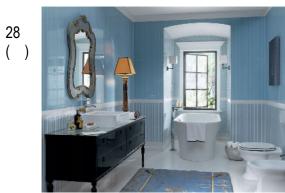

>c) in ca</li><li>d) doore</li><li>e) wind</li><li>f) Posi</li></ul> | <ul> <li>1 = The added plans should show:</li> <li>a) all measurements including height of the room measured from finished floor, floor construction height,</li> <li>b) alcoves, pillars, lintels,</li> <li>c) in case of pitched roof areas and roof angles and sill heights</li> <li>d) door width, height and hinge side,</li> <li>e) windows width, height, hight of breast and hinge side,</li> <li>f) Position of service pipes and drains for water and heating (measured)</li> <li>g) North pointer</li> </ul> |                                                                                           |  |  |  |  |  |  |  |

### **Bathroom IMPRESSIONS** B.







12





22 (

# How do you like the floor tiles and wall design?









30



#### (please note: 1 = most ... 6 = least)

24

26 ( )

27 ( )

29 ( )











31 ( )

34





-7-

41

40



# D. Interior style

| Which form do you prefer, when you think of a wash basin? |                                                 |  |  |  |  |  |  |
|-----------------------------------------------------------|-------------------------------------------------|--|--|--|--|--|--|
|                                                           | round, soft, fluent                             |  |  |  |  |  |  |
|                                                           | strong angular, geometric                       |  |  |  |  |  |  |
|                                                           | angular with soft edges                         |  |  |  |  |  |  |
|