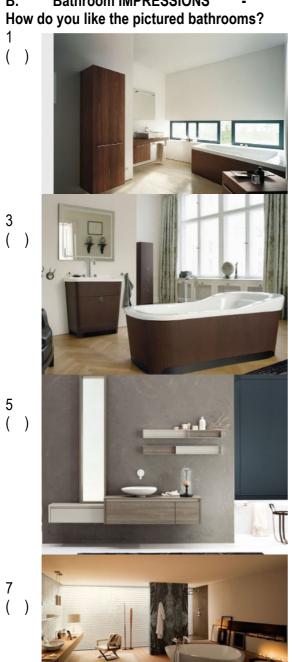

|  |  |  |  |  |  |  |
| <ul><li>a) all m</li><li>b) alcore</li><li>c) in ca</li><li>d) doore</li><li>e) wind</li><li>f) Posi</li></ul> | <ul> <li>1 = The added plans should show:</li> <li>a) all measurements including height of the room measured from finished floor, floor construction height,</li> <li>b) alcoves, pillars, lintels,</li> <li>c) in case of pitched roof areas and roof angles and sill heights</li> <li>d) door width, height and hinge side,</li> <li>e) windows width, height, hight of breast and hinge side,</li> <li>f) Position of service pipes and drains for water and heating (measured)</li> <li>g) North pointer</li> </ul> |                                                                                           |  |  |  |  |  |  |  |

### **Bathroom IMPRESSIONS** B.







12





22 (

# How do you like the floor tiles and wall design?









30



#### (please note: 1 = most ... 6 = least)

24

26 ( )

27 ( )

29 ( )











31 ( )

34





-7-

41

40



# D. Interior style

| Which form do you prefer, when you think of a wash basin? |                                                 |  |  |  |  |  |  |
|-----------------------------------------------------------|-------------------------------------------------|--|--|--|--|--|--|
|                                                           | round, soft, fluent                             |  |  |  |  |  |  |
|                                                           | strong angular, geometric                       |  |  |  |  |  |  |
|