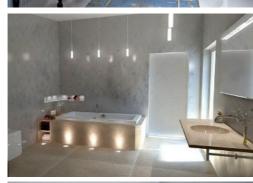

) in ca</li><li>d) doore</li><li>e) wind</li><li>f) Posi</li></ul> | <ul> <li>1 = The added plans should show:</li> <li>a) all measurements including height of the room measured from finished floor, floor construction height,</li> <li>b) alcoves, pillars, lintels,</li> <li>c) in case of pitched roof areas and roof angles and sill heights</li> <li>d) door width, height and hinge side,</li> <li>e) windows width, height, hight of breast and hinge side,</li> <li>f) Position of service pipes and drains for water and heating (measured)</li> <li>g) North pointer</li> </ul> |                                                                                           |  |  |  |  |  |  |  |

### **Bathroom IMPRESSIONS** B.







12





22 (

# How do you like the floor tiles and wall design?









30



#### (please note: 1 = most ... 6 = least)

24

26 ( )

27 ( )

29 ( )











31 ( )

34





-7-

41

40



# D. Interior style

| Which form do you prefer, when you think of a wash basin? |                                                 |  |  |  |  |  |  |
|-----------------------------------------------------------|-------------------------------------------------|--|--|--|--|--|--|
|                                                           | round, soft, fluent                             |  |  |  |  |  |  |
|                                                           | strong angular, geometric                       |  |  |  |  |  |  |
|                                                           | angular with soft edges                         |  |  |  |  |  |  |
|