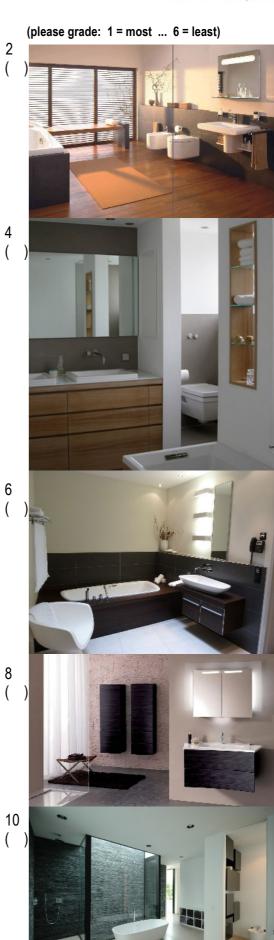

|  |  |  |  |  |  |  |
| <ul><li>a) all m</li><li>b) alcore</li><li>c) in ca</li><li>d) doore</li><li>e) wind</li><li>f) Posi</li></ul> | <ul> <li>1 = The added plans should show:</li> <li>a) all measurements including height of the room measured from finished floor, floor construction height,</li> <li>b) alcoves, pillars, lintels,</li> <li>c) in case of pitched roof areas and roof angles and sill heights</li> <li>d) door width, height and hinge side,</li> <li>e) windows width, height, hight of breast and hinge side,</li> <li>f) Position of service pipes and drains for water and heating (measured)</li> <li>g) North pointer</li> </ul> |                                                                                           |  |  |  |  |  |  |  |

### **Bathroom IMPRESSIONS** B.







12





22 (

# How do you like the floor tiles and wall design?









30



#### (please note: 1 = most ... 6 = least)

24

26 ( )

27 ( )

29 ( )











31 ( )

34





-7-

41

40



# D. Interior style

| Which form do you prefer, when you think of a wash basin? |                                                 |  |  |  |  |  |  |
|-----------------------------------------------------------|-------------------------------------------------|--|--|--|--|--|--|
|                                                           | round, soft, fluent                             |  |  |  |  |  |  |
|                                                           | strong angular, geometric                       |  |  |  |  |  |  |
|                                                           | an