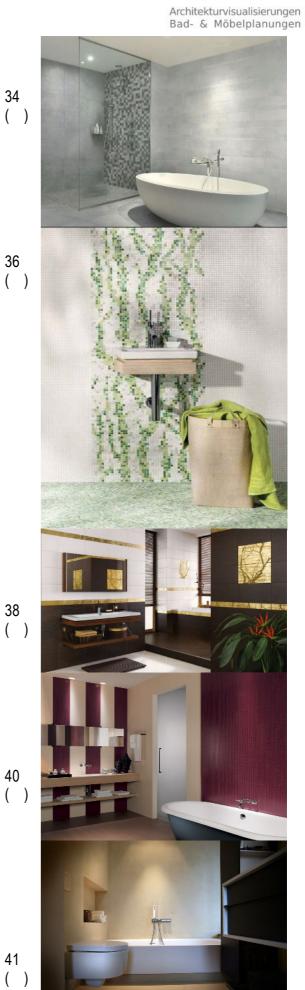

### **Bathroom IMPRESSIONS** B.

12

22 (

# How do you like the floor tiles and wall design?

30

#### (please note: 1 = most ... 6 = least)

24

26 ( )

27 ( )

29 ( )

31 ( )

34

-7-

41

40