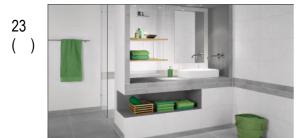

# How do you like the floor tiles and wall design?

30

#### (please note: 1 = most ... 6 = least)

24

26 ( )

27 ( )

29 ( )

31 ( )

34

-7-