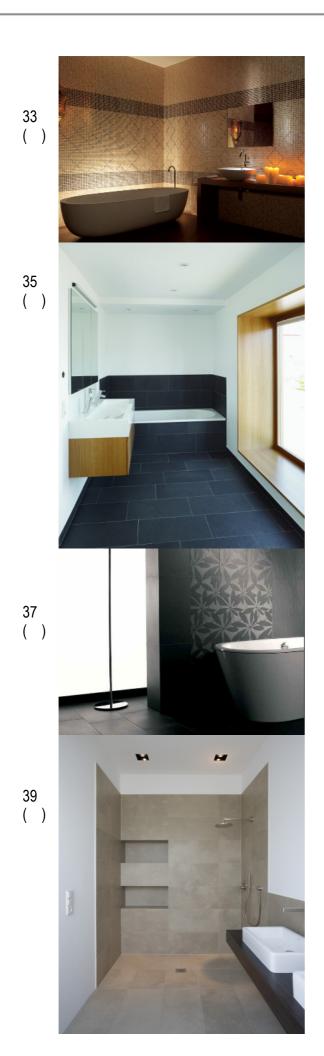

### **Bathroom IMPRESSIONS** B.

12

22 (

# How do you like the floor tiles and wall design?

30

#### (please note: 1 = most ... 6 = least)

24

26 ( )

27 ( )

29 ( )

31 ( )

34

-7-