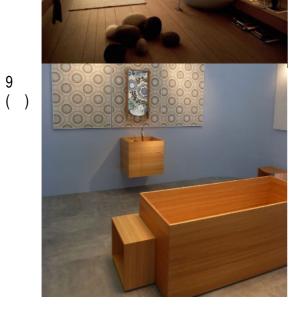

|  |  |  |  |  |  |  |
| <ul><li>a) all m</li><li>b) alcore</li><li>c) in ca</li><li>d) doore</li><li>e) wind</li><li>f) Posi</li></ul> | <ul> <li>1 = The added plans should show:</li> <li>a) all measurements including height of the room measured from finished floor, floor construction height,</li> <li>b) alcoves, pillars, lintels,</li> <li>c) in case of pitched roof areas and roof angles and sill heights</li> <li>d) door width, height and hinge side,</li> <li>e) windows width, height, hight of breast and hinge side,</li> <li>f) Position of service pipes and drains for water and heating (measured)</li> <li>g) North pointer</li> </ul> |                                                                                           |  |  |  |  |  |  |  |

### **Bathroom IMPRESSIONS** B.







12





22 (

# How do you like the floor tiles and wall design?









30



#### (please note: 1 = most ... 6 = least)

24

26 ( )

27 ( )

29 ( )











31 ( )

34





-7-

41

40



# D. Interior style

| Which form do you prefer, when you think of a wash basin? |                                                 |  |  |  |  |  |  |
|-----------------------------------------------------------|-------------------------------------------------|--|--|--|--|--|--|
|                                                           | round, soft, fluent                             |  |  |  |  |  |  |
|                                                           | strong angular, geometric                       |  |  |  |  |  |  |
|                                                           |