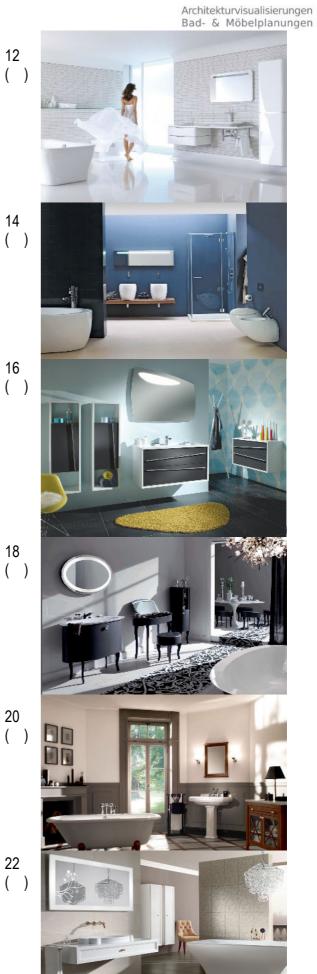

|  |  |  |  |  |  |
| <ul><li>a) all m</li><li>b) alcore</li><li>c) in ca</li><li>d) doore</li><li>e) wind</li><li>f) Posi</li></ul> | <ul> <li>1 = The added plans should show:</li> <li>a) all measurements including height of the room measured from finished floor, floor construction height,</li> <li>b) alcoves, pillars, lintels,</li> <li>c) in case of pitched roof areas and roof angles and sill heights</li> <li>d) door width, height and hinge side,</li> <li>e) windows width, height, hight of breast and hinge side,</li> <li>f) Position of service pipes and drains for water and heating (measured)</li> <li>g) North pointer</li> </ul> |                                                                                           |  |  |  |  |  |  |  |

### **Bathroom IMPRESSIONS** B.







12





22 (

# How do you like the floor tiles and wall design?









30



#### (please note: 1 = most ... 6 = least)

24

26 ( )

27 ( )

29 ( )











31 ( )

34





-7-

41

40



# D. Interior style

| Which form do you prefer, when you think of a wash basin? |                                                 |  |  |  |  |  |  |
|-----------------------------------------------------------|-------------------------------------------------|--|--|--|--|--|--|
|                                                           | round, soft, fluent                             |  |  |  |  |  |  |
|                                                           | strong angular, geometric                       |  |  |  |  |  |  |
|                                                           | angular wi