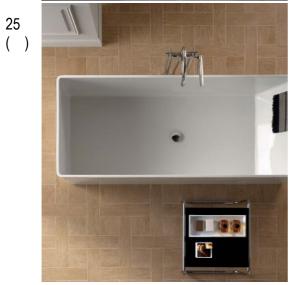

# How do you like the floor tiles and wall design?

30

#### (please note: 1 = most ... 6 = least)

24

26 ( )

27 ( )

29 ( )

31 ( )

34

-7-